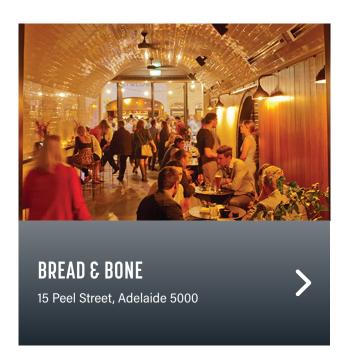

#### BARS & DINING

| NAME                 | PAGE |
|----------------------|------|
| Alure                | 57   |
| Bread & Bone         | 57   |
| Hotel Richmond       | 57   |
| Malt Shovel Taphouse | 57   |
| Melt Pizzeria        | 57   |
| Nola                 | 57   |
| Osteria Oggi         | 58   |
| Oyster Bar           | 58   |
| Press Food & Wine    | 58   |
| Sammys on the Marina | 58   |
| Shobosho             | 58   |
| Stag Public House    | 59   |
| The Cumby            | 59   |
| The Gallery          | 59   |
| Yiasou George        | 59   |
| 2KW Bar & Restaurant | 59   |
|                      |      |