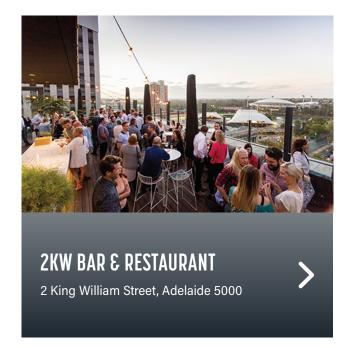

#### BARS & DINING

| NAME                 | PAGE |
|----------------------|------|
| Alure                | 57   |
| Bread & Bone         | 57   |
| Hotel Richmond       | 57   |
| Malt Shovel Taphouse | 57   |
| Melt Pizzeria        | 57   |
| Nola                 | 57   |
| Osteria Oggi         | 58   |
| Oyster Bar           | 58   |
| Press Food & Wine    | 58   |
| Sammys on the Marina | 58   |
| Shobosho             | 58   |
| Stag Public House    | 59   |
| The Cumby            | 59   |
| The Gallery          | 59   |
| Yiasou George        | 59   |
| 2KW Bar & Restaurant | 59   |
|                      |      |