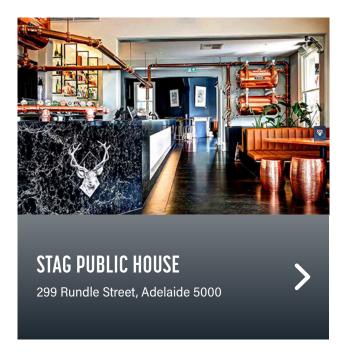

#### BARS & DINING

| NAME                 | PAGE |
|----------------------|------|
| Alure                | 57   |
| Bread & Bone         | 57   |
| Hotel Richmond       | 57   |
| Malt Shovel Taphouse | 57   |
| Melt Pizzeria        | 57   |
| Nola                 | 57   |
| Osteria Oggi         | 58   |
| Oyster Bar           | 58   |
| Press Food & Wine    | 58   |
| Sammys on the Marina | 58   |
| Shobosho             | 58   |
| Stag Public House    | 59   |
| The Cumby            | 59   |
| The Gallery          | 59   |
| Yiasou George        | 59   |
| 2KW Bar & Restaurant | 59   |
|                      |      |