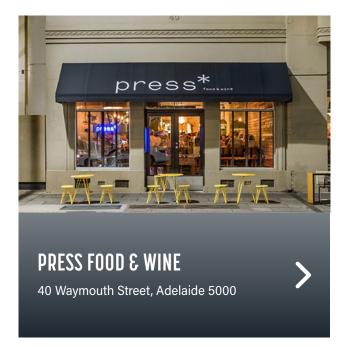

#### BARS & DINING

| NAME                 | PAGE |
|----------------------|------|
| Alure                | 57   |
| Bread & Bone         | 57   |
| Hotel Richmond       | 57   |
| Malt Shovel Taphouse | 57   |
| Melt Pizzeria        | 57   |
| Nola                 | 57   |
| Osteria Oggi         | 58   |
| Oyster Bar           | 58   |
| Press Food & Wine    | 58   |
| Sammys on the Marina | 58   |
| Shobosho             | 58   |
| Stag Public House    | 59   |
| The Cumby            | 59   |
| The Gallery          | 59   |
| Yiasou George        | 59   |
| 2KW Bar & Restaurant | 59   |
|                      |      |