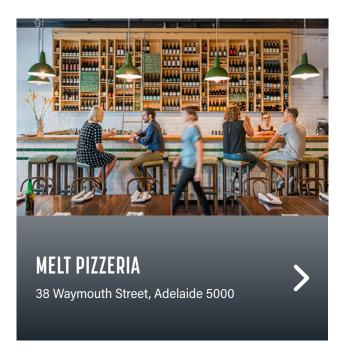

#### BARS & DINING

| NAME                 | PAGE |
|----------------------|------|
| Alure                | 57   |
| Bread & Bone         | 57   |
| Hotel Richmond       | 57   |
| Malt Shovel Taphouse | 57   |
| Melt Pizzeria        | 57   |
| Nola                 | 57   |
| Osteria Oggi         | 58   |
| Oyster Bar           | 58   |
| Press Food & Wine    | 58   |
| Sammys on the Marina | 58   |
| Shobosho             | 58   |
| Stag Public House    | 59   |
| The Cumby            | 59   |
| The Gallery          | 59   |
| Yiasou George        | 59   |
| 2KW Bar & Restaurant | 59   |
|                      |      |