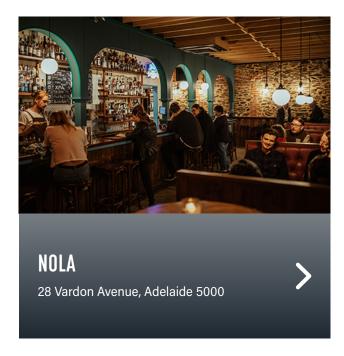

#### BARS & DINING

| NAME                 | PAGE |
|----------------------|------|
| Alure                | 57   |
| Bread & Bone         | 57   |
| Hotel Richmond       | 57   |
| Malt Shovel Taphouse | 57   |
| Melt Pizzeria        | 57   |
| Nola                 | 57   |
| Osteria Oggi         | 58   |
| Oyster Bar           | 58   |
| Press Food & Wine    | 58   |
| Sammys on the Marina | 58   |
| Shobosho             | 58   |
| Stag Public House    | 59   |
| The Cumby            | 59   |
| The Gallery          | 59   |
| Yiasou George        | 59   |
| 2KW Bar & Restaurant | 59   |
|                      |      |