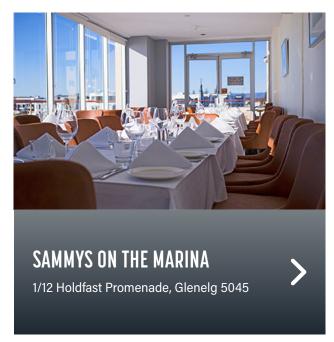

#### BARS & DINING

| NAME                 | PAGE |
|----------------------|------|
| Alure                | 57   |
| Bread & Bone         | 57   |
| Hotel Richmond       | 57   |
| Malt Shovel Taphouse | 57   |
| Melt Pizzeria        | 57   |
| Nola                 | 57   |
| Osteria Oggi         | 58   |
| Oyster Bar           | 58   |
| Press Food & Wine    | 58   |
| Sammys on the Marina | 58   |
| Shobosho             | 58   |
| Stag Public House    | 59   |
| The Cumby            | 59   |
| The Gallery          | 59   |
| Yiasou George        | 59   |
| 2KW Bar & Restaurant | 59   |
|                      |      |