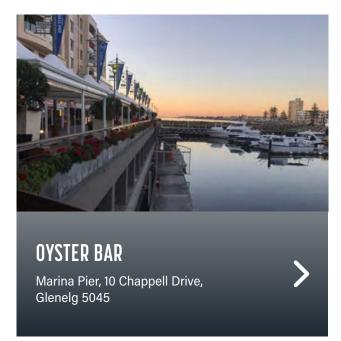

#### BARS & DINING

| NAME                 | PAGE |
|----------------------|------|
| Alure                | 57   |
| Bread & Bone         | 57   |
| Hotel Richmond       | 57   |
| Malt Shovel Taphouse | 57   |
| Melt Pizzeria        | 57   |
| Nola                 | 57   |
| Osteria Oggi         | 58   |
| Oyster Bar           | 58   |
| Press Food & Wine    | 58   |
| Sammys on the Marina | 58   |
| Shobosho             | 58   |
| Stag Public House    | 59   |
| The Cumby            | 59   |
| The Gallery          | 59   |
| Yiasou George        | 59   |
| 2KW Bar & Restaurant | 59   |
|                      |      |