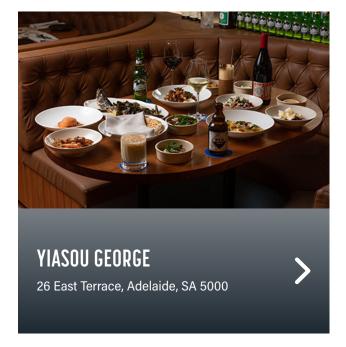

#### BARS & DINING

| NAME                 | PAGE |
|----------------------|------|
| Alure                | 57   |
| Bread & Bone         | 57   |
| Hotel Richmond       | 57   |
| Malt Shovel Taphouse | 57   |
| Melt Pizzeria        | 57   |
| Nola                 | 57   |
| Osteria Oggi         | 58   |
| Oyster Bar           | 58   |
| Press Food & Wine    | 58   |
| Sammys on the Marina | 58   |
| Shobosho             | 58   |
| Stag Public House    | 59   |
| The Cumby            | 59   |
| The Gallery          | 59   |
| Yiasou George        | 59   |
| 2KW Bar & Restaurant | 59   |
|                      |      |