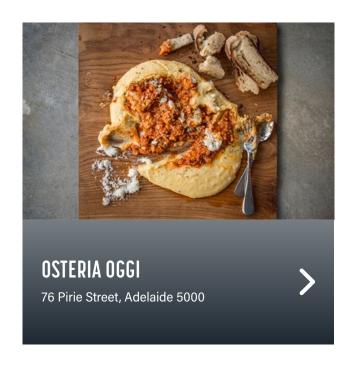

#### BARS & DINING

| NAME                 | PAGE |
|----------------------|------|
| Alure                | 57   |
| Bread & Bone         | 57   |
| Hotel Richmond       | 57   |
| Malt Shovel Taphouse | 57   |
| Melt Pizzeria        | 57   |
| Nola                 | 57   |
| Osteria Oggi         | 58   |
| Oyster Bar           | 58   |
| Press Food & Wine    | 58   |
| Sammys on the Marina | 58   |
| Shobosho             | 58   |
| Stag Public House    | 59   |
| The Cumby            | 59   |
| The Gallery          | 59   |
| Yiasou George        | 59   |
| 2KW Bar & Restaurant | 59   |
|                      |      |