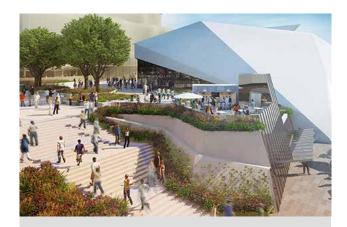

#### ADELAIDE FESTIVAL CENTRE & PLAZA

Adelaide's iconic Festival Centre has undergone a \$90m redevelopment, with improvements to the building's exterior and an internal technical upgrade.

The redevelopment has enabled the Adelaide Festival Centre to continue to attract the biggest and best shows and events to Adelaide. The redevelopment better supports presenters and rewards patrons with the best arts and entertainment attractions within Adelaide's Riverbank.

A further significant commitment relates to the exciting redevelopment of the Festival Plaza. The Festival Centre sits at the heart of the Plaza and will be a key part of this transformative project that will enhance the arts and entertainment attractions in the Riverbank precinct.